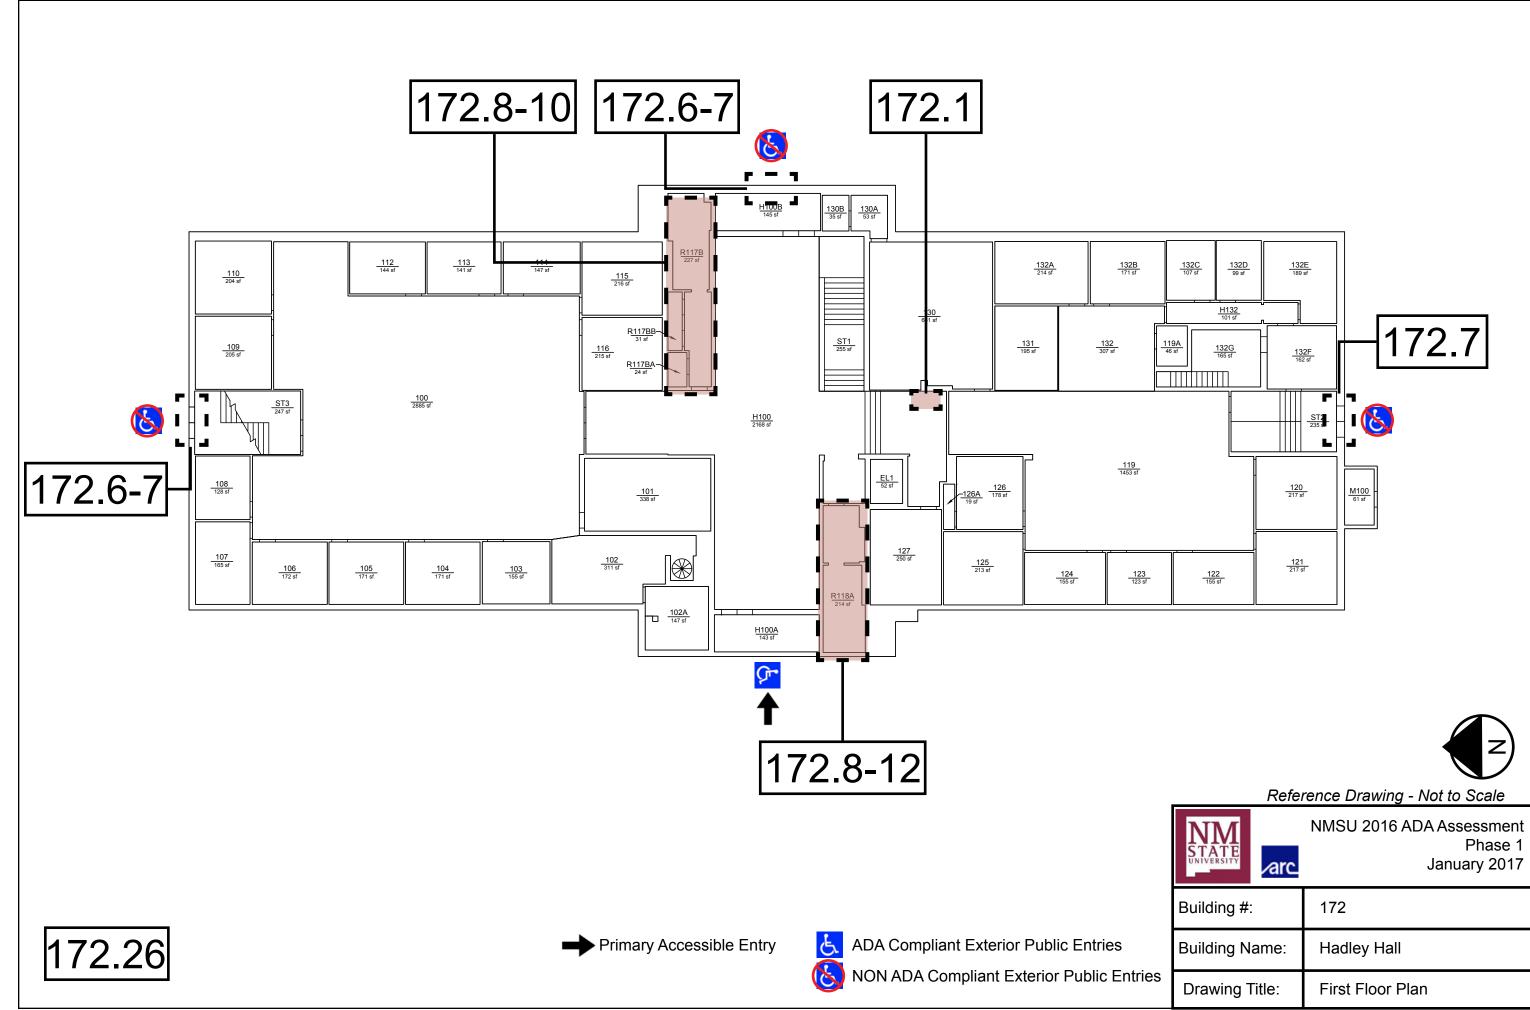

Primary Accessible Entry ADA C

| NM<br>STATE<br>UNIVERSITY | NMSU 2016 ADA Assessment<br>Phase 1<br>January 2017 |
|---------------------------|-----------------------------------------------------|
| Building #:               | 172                                                 |
| Building Name:            | Hadley Hall                                         |
| Drawing Title:            | First Floor Plan                                    |

Primary Accessible Entry

| NM<br>STATE<br>UNIVERSITY | NMSU 2016 ADA Assessment<br>Phase 1<br>January 2017 |
|---------------------------|-----------------------------------------------------|
| Building #:               | 172                                                 |
| Building Name:            | Hadley Hall                                         |
| Drawing Title:            | First Floor Plan                                    |