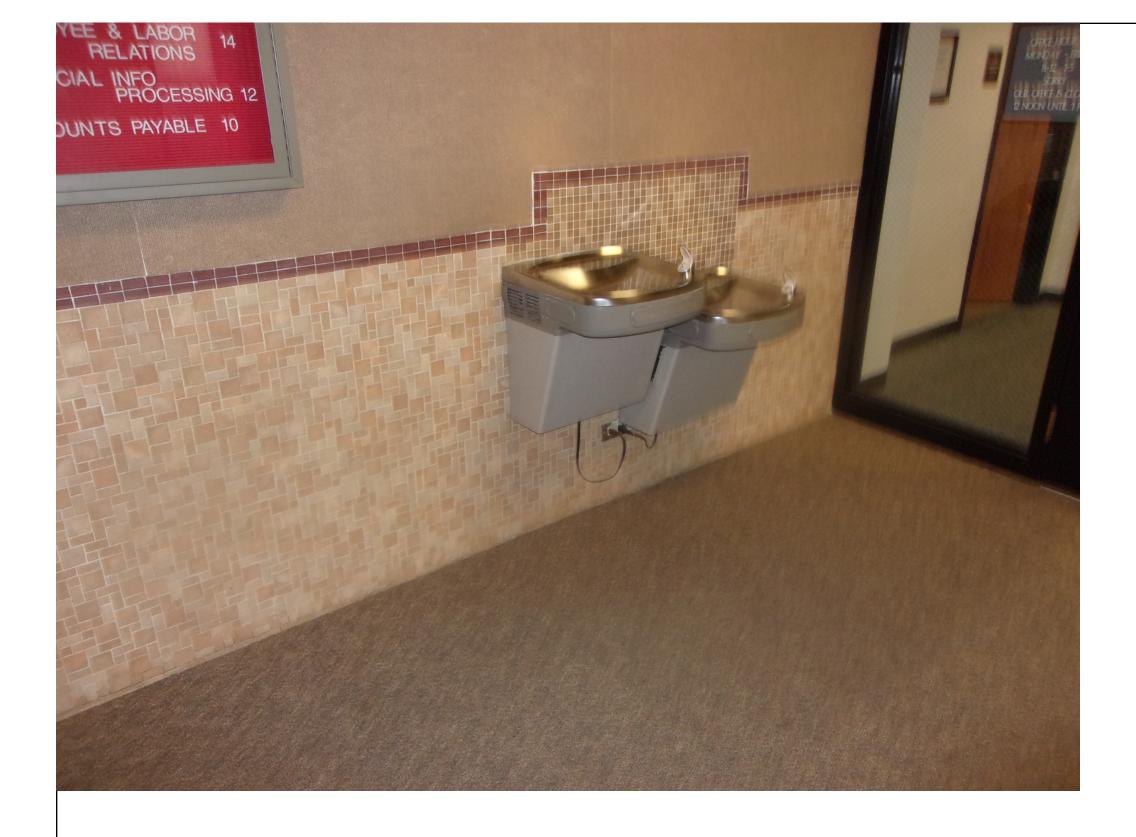

uary 2017 |
|---------------------------|-----------------------------------------------------|
| Building #:               | 172                                                 |
| Building Name:            | Hadley Hall                                         |
| Drawing Title:            | First Floor Plan                                    |



Primary Accessible Entry



| NM<br>STATE<br>UNIVERSITY | NMSU 2016 ADA Assessment<br>Phase 1<br>January 2017 |
|---------------------------|-----------------------------------------------------|
| Building #:               | 172                                                 |
| Building Name:            | Hadley Hall                                         |
| Drawing Title:            | First Floor Plan                                    |



ADA Compliant Exterior Public Entries NON ADA Compliant Exterior Public Entries