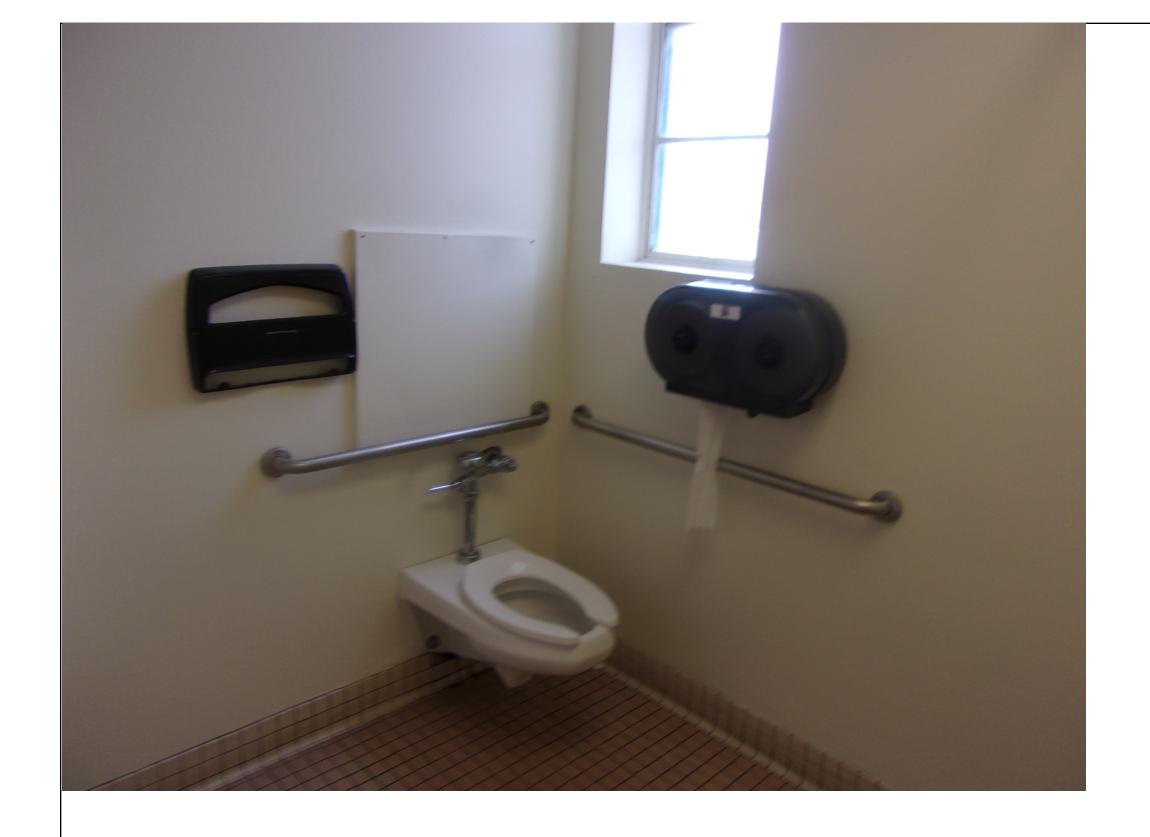

Primary Accessible Entry ADA C



| NM<br>STATE<br>UNIVERSITY | NMSU 2016 ADA Assessment<br>Phase 1<br>January 2017 |
|---------------------------|-----------------------------------------------------|
| Building #:               | 172                                                 |
| Building Name:            | Hadley Hall                                         |
| Drawing Title:            | First Floor Plan                                    |



Primary Accessible Entry



| NM<br>STATE<br>UNIVERSITY | NMSU 2016 ADA Assessment<br>Phase 1<br>January 2017 |
|---------------------------|-----------------------------------------------------|
| Building #:               | 172                                                 |
| Building Name:            | Hadley Hall