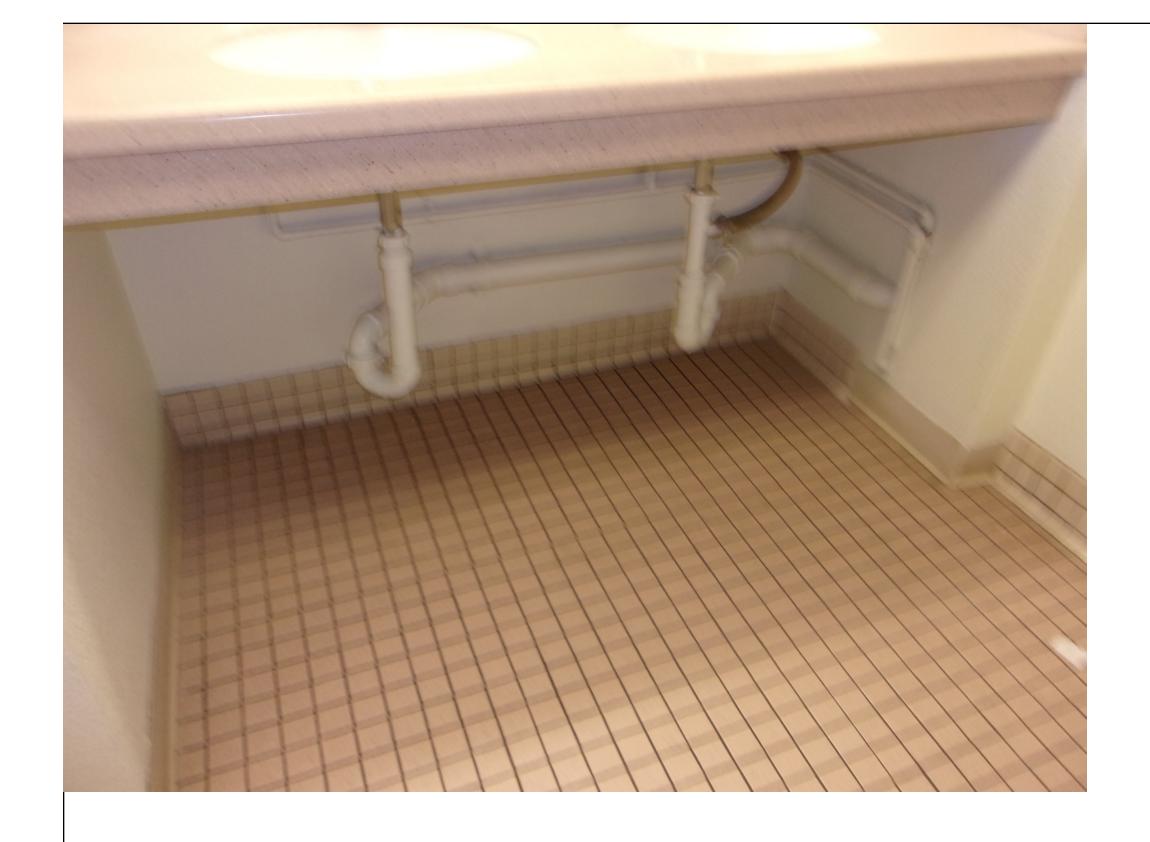

Primary Accessible Entry ADA C



| NM<br>STATE<br>UNIVERSITY | NMSU 2016 ADA Assessment<br>Phase 1<br>January 2017 |
|---------------------------|-----------------------------------------------------|
| Building #:               | 172                                                 |
| Building Name:            | Hadley Hall                                         |
| Drawing Title:            | First Floor Plan                                    |



Primary Accessible Entry



| NM<br>STATE<br>UNIVERSITY | NMSU 2016 ADA Assessment<br>Phase 1<br>January 2017 |
|---------------------------|-----------------------------------------------------|
| Building #:               | 172                                                 |
| Building Name:            | Hadley Hall                                         |
| Drawing Title:            | First Floor Plan                                    |



ADA Compliant Exterior Public Entries NON ADA Compliant Exterior Public Entries